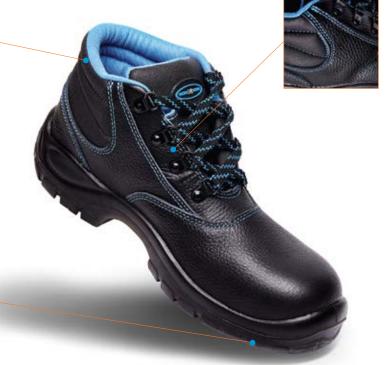

### Upper

Top Grain Cowhide Leather

## Toecap

**Steel Toecap** 

# **Specifications**

- · Top grain cowhide leather
- Ankle boots design with laces
- Injection moulded for complete resistance to water penetration
- Single density PU outsole for durability
- Heat resistance up to minimum 150 degrees celcius
- · Shock absorbing cleated heel
- · Anti static eva foam insoles padding
- · Padded collar for comfort on hindfoot and ankle
- 2021 revised outsole design for comfort and ergonomics